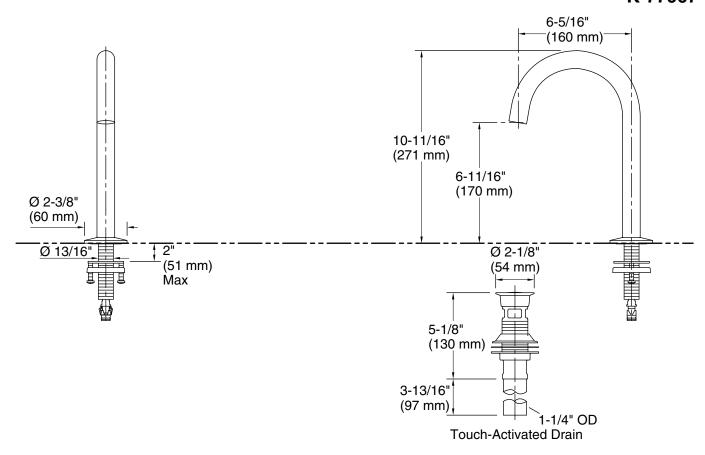

## **Technical Information**

All product dimensions are nominal.

Faucet:

Flow rate: 1.2 gal/min (4.5 l/min)

Yes

Pressure: 60 psi (4.1 bar)

Spout:

Drain included:

Spout reach: 6-5/16" (160 mm)